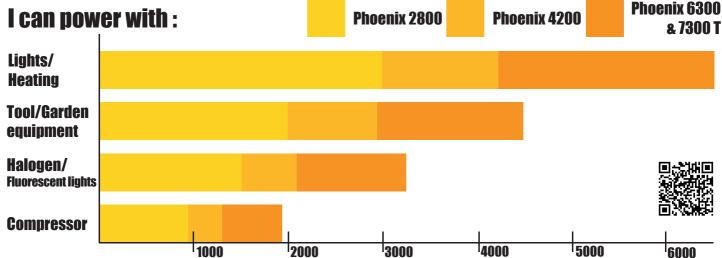

#### Phoenix 6300 & 7300 T

|                                    | Phoenix 2800                            | Phoenix 4200    | Phoenix 6300    | Phoenix 7300 T                                                                     |
|------------------------------------|-----------------------------------------|-----------------|-----------------|------------------------------------------------------------------------------------|
| Rating                             | 3000 W - 230 V                          | 4200 W - 230 V  | 6500 W - 230 V  | 8125 VA - 400 V                                                                    |
| Sound power level guaranteed (LWA) | 96                                      | 97              | 97              | 97                                                                                 |
| Sockets                            | 2 230V 10/16A sockets - circuit breaker |                 |                 | 1 230V 10/16A socket -<br>circuit breaker + 1 400V<br>16A socket - circuit breaker |
| Run time                           | 3.2 H                                   | 3.5 H           | 2.8 H           | 2.8 H                                                                              |
| Fuel                               | ULG 95/98                               | ULG 95/98       | ULG 95/98       | ULG 95/98                                                                          |
| Dimensions                         | 59 x 46 x 43 cm                         | 71 x 53 x 50 cm | 76 x 53 x 51 cm | 76 x 53 x 51 cm                                                                    |
| Weight                             | 42.5 kg                                 | 69 kg           | 96 kg           | 106 kg                                                                             |